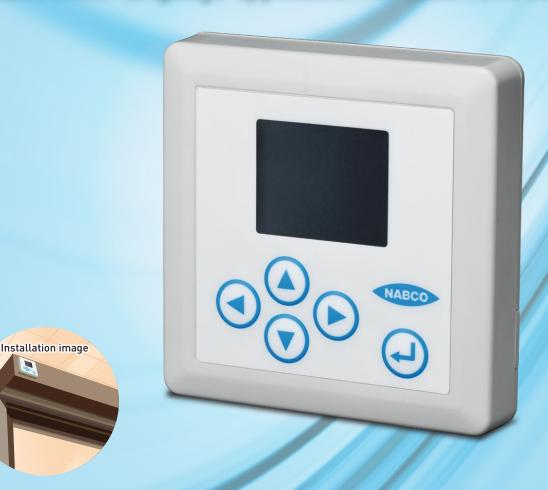

# APS-A10

**Advanced Program Switch** 

User-friendly advanced program switch with multi-language application for automatic sliding door

#### **Advanced Program Switch**

User-friendly advanced program switch with multi-language application for automatic sliding door

#### **Features**

- 1. Color LCD offers excellent visibility for switching the automatic door modes for users.
- 2. Multi-language is available in Door Mode setting for user's convenience (English, Chinese, Korean, Thai, Vietnamese, Indonesian, and Russian)
- 3. Information related to malfunctioning parts and operation history can be traced for easier maintenance and troubleshooting.