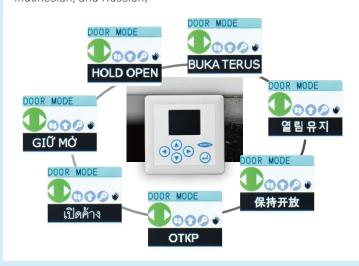

#### Multi-language setting

Multi-language is available in Door mode setting for user's convenience (English, Chinese, Korean, Thai, Vietnamese, Indonesian, and Russian)