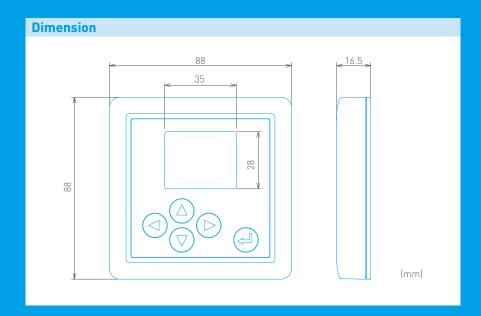

# APS-A10

**Advanced Program Switch** 

User-friendly advanced program switch with multi-language application for automatic sliding door



#### **Features**

- 1. Color LCD offers excellent visibility for switching the automatic door modes for users.
- 2. Multi-language is available in Door Mode setting for user's convenience (English, Chinese, Korean, Thai, Vietnamese, Indonesian, and Russian)
- 3. Information related to malfunctioning parts and operation history can be traced for easier maintenance and troubleshooting.

## APS-A10

#### **Advanced Program Switch**

User-friendly advanced program switch with multi-language application for automatic sliding door



#### 6 Selectable operation modes

Door operation modes can be selected by end-user; Auto, Hold Open, One Way, Night, and Manual. Also, the position of the door opening can be configured at two levels: Full Open and Partial Open.



#### Multi-language setting

Multi-language is available in Door mode setting for user's convenience (English, Chinese, Korean, Thai, Vietnamese, Indonesian, and Russian)



#### Plural doors operated by one program switch

Maximum 4 doors' can be connected and operated by one APS-A10. (wired connection between each door is necessary)



#### Anti-insect / snow mode

To minimize unnecessary openings by flying insects and heavy snow, Anti-insect and/or Anti-snow mode can be activated when setting "Partial Open" of Open position parameter (only when using N Sea