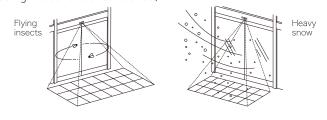

#### Anti-insect / snow mode

To minimize unnecessary openings by flying insects and heavy snow, Anti-insect and/or Anti-snow mode can be activated when setting "Partial Open" of Open position parameter (only when using N Search sensor series)