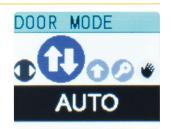

#### 6 Selectable operation modes

Door operation modes can be selected by end-user; Auto, Hold Open, One Way, Night, and Manual. Also, the position of the door opening can be configured at two levels: Full Open and Partial Open.