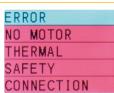

#### Error and operation history recording

For further details, contact:

Recorded information of malfunctioning parts and operation history (e.g. opening and closing cycles) can be traced for easier maintenance and troubleshooting in your automatic door.