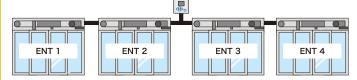

#### Plural doors operated by one program switch

Maximum 4 doors' can be connected and operated by one APS-A10. (wired connection between each door is necessary)