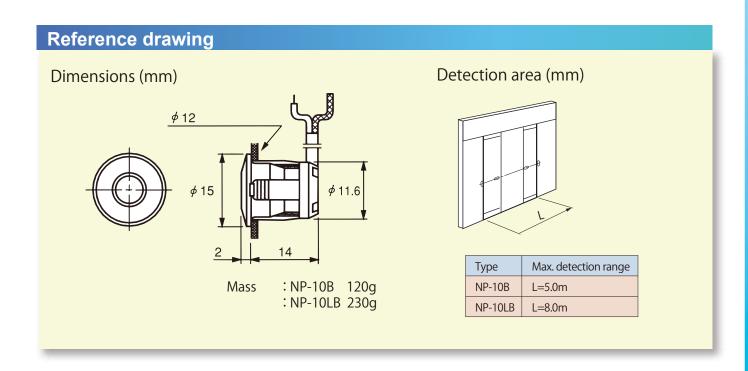

## **Specification**

|                  | NP-10B / NP-10LB BEAM SENSOR      |
|------------------|-----------------------------------|
| Detection Method | Near Infrared reflection method   |
|                  | (Motion and Presence Detection)   |
| Detection Range  | NP-10B:                           |
|                  | Between photocells 0.9 m to 5.0 m |
|                  | NP-10LB:                          |
|                  | Between photocells 5.0 m to 8.0 m |