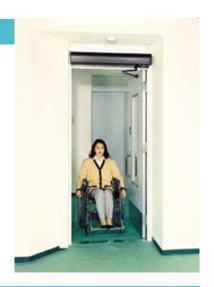

## **Features**

GT-710 is an electrical door operator for indoor use.

Accessible, safe and confortable passage is available.

When the door is pushed / pulled by hand gently, it starts to open automatically to be fully opened.

Manual mode allow passers-by to open easily by hand at power failure and then the door closer close the door.

Adjustable, heavy duty door closer and large chain drive offers the flexibility to adjust the closing force as required.