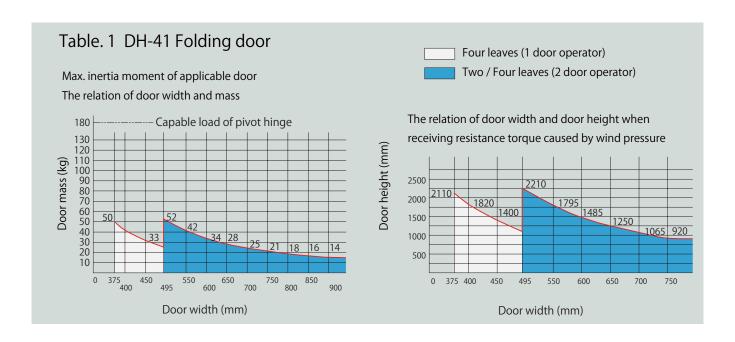

## **Specification**

|                                  | DH-41 Folding Door System      |                 |                    |
|----------------------------------|--------------------------------|-----------------|--------------------|
| Opening Method                   | Two leaves                     | Four leaves     |                    |
| Door Operator                    | DH-41 x 1 unit                 | DH-41 x 1 unit  | DH-41 x 2 unit     |
| Applicable Door Mass x Door q'ty | 52 kg x 2                      | 50 kg x 4       | 52 kg x 4          |
| Applicable Door Area : DW x DH   | Refer to table 1               |                 |                    |
| Applicable Door Width : DW       | Refer to table 1               | 375 mm ~ 495 mm | Refer to table 1   |
| Open / Close Speed               | Variable under 0.45 degrees /s |                 |                    |
| Power Supply                     | 100V AC ± 10%, 5A              |                 | 100V AC ± 10%, 10A |
| Maximum Operable Wind Speed      | 10 m/s or less                 |                 |                    |